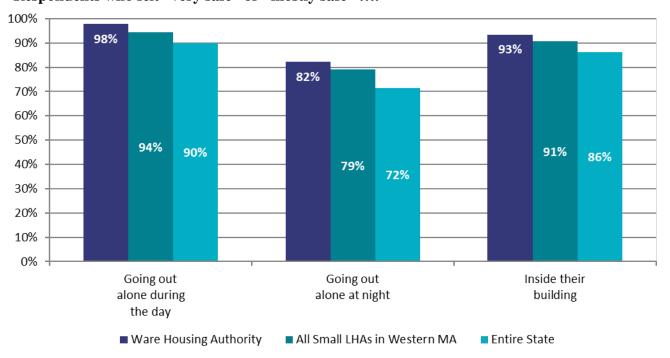

d respondents have? Respondents were asked how often they had problems with: building maintenance (such as clean halls and stairways and having lights and elevators that work), outdoor space maintenance (such as litter removal and clear walk ways), illegal activity in the development, and strangers hanging around who should not be there. The chart below shows what percentage of respondents said that they "always" or "sometimes" had this problem in the last 12 months.

#### Respondents who "always" or "sometimes" had problems with....



#### **Safety**

Respondents were asked how safe they felt in their building and going outside alone. The chart below shows what percentage of people said they felt "very safe" or "mostly" safe.

#### Respondents who felt "very safe" or "mostly safe" ....