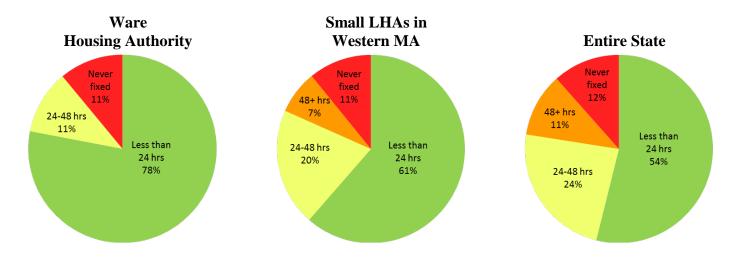

- I. **Emergencies** Emergencies are only those conditions which are **immediately threatening** to the life or safety of our residents, staff, or structures.
  - Goal: initiated with 24 to 48 hours.
- II. Vacancy Refurbishment Work necessary to make empty units ready for new tenants.
  - After emergencies, the refurbishment of vacancies for immediate re-occupancy
    has the highest priority for staff assignments. Everyday a unit is vacant is a day of
    lost rent.
  - Goal: vacancy work orders are completed within 30 calendar days or if not completed within that timeframe, LHA has a waiver.
- III. **Preventive Maintenance** Work which must be done to **preserve and extend the useful life** of various elements of your physical property and avoid emergency situations.
  - A thorough Preventive Maintenance Program and Schedule that deals with all elements of the physical property is provided later in the document.
  - The Preventive Maintenance Program is reviewed and updated annually and as new systems and facilities are installed.
- IV. **Programmed Maintenance** Work which is important and is completed to the greatest extent possible within time and budget constraints. Programmed maintenance is grouped and scheduled to make its completion as efficient as possible. Sources of programmed maintenance include:
  - Routine Work includes those tasks that need to be done on a regular basis to keep our physical property in good shape. (Mopping, Mowing, Raking, Trash, etc.)
  - Inspections are the other source of programmed maintenance.
    - o Inspections are visual and operational examinations of parts of our property to determine their condition.
    - o All dwelling units, buildings and sites must be inspected at least annually.
    - O Goal: Inspection-generated work orders are completed within 30 calendar days from the date of inspection, OR if cannot be completed within 30 calendar days, are added to the Deferred Maintenance Plan or the Capital Improvement Plan in the case of qualifying capital repairs (unless health/safety issue).
- V. **Requested Maintenance** Work which is requested by residents or others, does not fall into any category above, and should be accomplished as time and funds are available.
  - Requests from residents or others for maintenance work which does not fall into one of the other categories has the lowest priority for staff assignment.
  - Goal: Requested work orders are completed in 14 calendar days from the date
    of tenant request or if not completed within that timeframe (and not a health or
    safety issue), the task is added and completed in a timely manner as a part of
    the Deferred Maintenance Plan and/or CIP.

List of Emergencies - Emergencies are those conditions which are immediately threatening to the life or safety of our residents, staff, or structures. The following is a list of typical conditions that warrant an emergency response. If there is an emergency condition whether or not enumerated on this list please notify the office or answering service at the numbers listed above. If you have any questions regarding this list or other matters that may constitute an emergency, please contact the Ware Housing Authority main office.