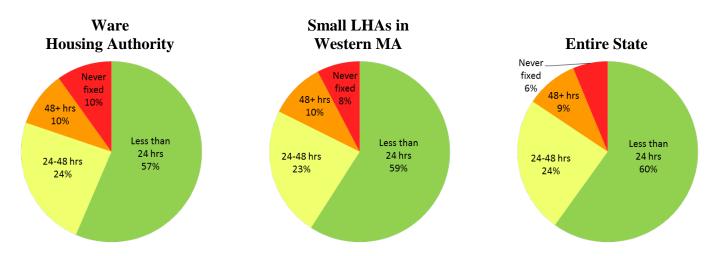

- I. **Emergencies** Emergencies are only those conditions which are **immediately threatening** to the life or safety of our residents, staff, or structures.
  - Goal: initiated with 24 to 48 hours.
- II. Vacancy Refurbishment Work necessary to make empty units ready for new tenants.
  - After emergencies, the refurbishment of vacancies for immediate re-occupancy
    has the highest priority for staff assignments. Everyday a unit is vacant is a day of
    lost rent.
  - Goal: vacancy work orders are completed within 30 calendar days or if not completed within that timeframe, LHA has a waiver.
- III. **Preventive Maintenance** Work which must be done to **preserve and extend the useful life** of various elements of your physical property and avoid emergency situations.
  - A thorough Preventive Maintenance Program and Schedule that deals with all elements of the physical property is provided later in the document.
  - The Preventive Maintenance Program is reviewed and updated annually and as new systems and facilities are installed.
- IV. **Programmed Maintenance** Work which is important and is completed to the greatest extent possible within time and budget constraints. Programmed maintenance is grouped and scheduled to make its completion as efficient as possible. Sources of programmed maintenance include:
  - Routine Work includes those tasks that need to be done on a regular basis to keep our physical property in good shape. (Mopping, Mowing, Raking, Trash, etc.)
  - Inspections are the other source of programmed maintenance.
    - o Inspections are visual and operational examinations of parts of our property to determine their condition.
    - o All dwelling units, buildings and sites must be inspected at least annually.
    - O Goal: Inspection-generated work orders are completed within 30 calendar days from the date of inspection, OR if cannot be completed within 30 calendar days, are added to the Deferred Maintenance Plan or the Capital Improvement Plan in the case of qualifying capital repairs (unless health/safety issue).
- V. **Requested Maintenance** Work which is requested by residents or others, does not fall into any category above, and should be accomplished as time and funds are available.
  - Requests from residents or others for maintenance work which does not fall into one of the other categories has the lowest priority for staff assignment.
  - Goal: Requested work orders are completed in 14 calendar days from the date
    of tenant request or if not completed within that timeframe (and not a health or
    safety issue), the task is added and completed in a timely manner as a part of
    the Deferred Maintenance Plan and/or CIP.

List of Emergencies - Emergencies are those conditions which are immediately threatening to the life or safety of our residents, staff, or structures. The following is a list of typical conditions that warrant an emergency response. If there is an emergency condition whether or not enumerated on this list please notify the office or answering service at the numbers listed above. If you have any questions regarding this list or other matters that may constitute an emergency, please contact the Ware Housing Authority main office.