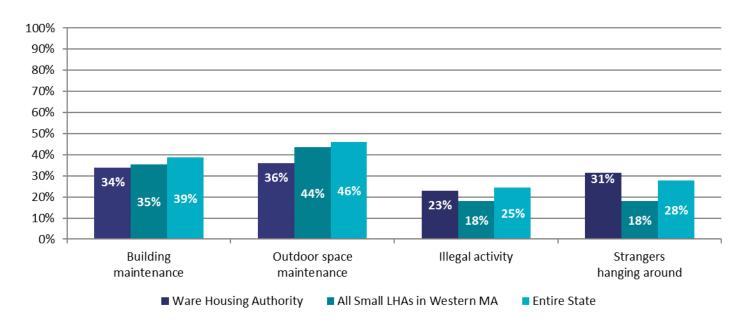

ng did it take to fix the water or plumbing problems?** For those respondents who had problems, we asked how long it usually took for the problems to be fixed – less than 24 hours, 24 - 48 hours, more than 48 hours, or never fixed.



• What other problems did respondents have? Respondents were asked how often they had problems with: building maintenance (such as clean halls and stairways and having lights and elevators that work), outdoor space maintenance (such as litter removal and clear walk ways), illegal activity in the development, and strangers hanging around who should not be there. The chart below shows what percentage of respondents said that they "always" or "sometimes" had this problem in the last 12 months.

#### Respondents who "always" or "sometimes" had problems with....



#### **Safety**

Respondents were asked how safe they felt in their building and going outside alone. The chart below shows what percentage of people said they felt "very safe" or "mostly" safe.

#### Respondents who felt "very safe" or "mostly safe" ....