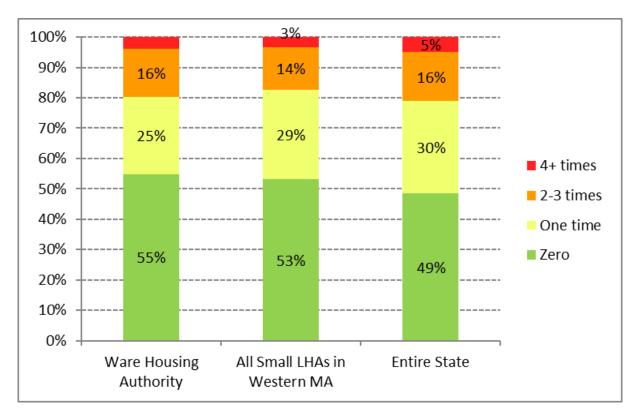

- I. **Emergencies** Emergencies are only those conditions which are **immediately threatening** to the life or safety of our residents, staff, or structures.
  - Goal: initiated with 24 to 48 hours.
- II. Vacancy Refurbishment Work necessary to make empty units ready for new tenants.
  - After emergencies, the refurbishment of vacancies for immediate re-occupancy
    has the highest priority for staff assignments. Everyday a unit is vacant is a day of
    lost rent.
  - Goal: vacancy work orders are completed within 30 calendar days or if not completed within that timeframe, LHA has a waiver.
- III. **Preventive Maintenance** Work which must be done to **preserve and extend the useful life** of various elements of your physical property and avoid emergency situations.
  - A thorough Preventive Maintenance Program and Schedule that deals with all elements of the physical property is provided later in the document.
  - The Preventive Maintenance Program is reviewed and updated annually and as new systems and facilities are installed.
- IV. **Programmed Maintenance** Work which is important and is completed to the greatest extent possible within time and budget constraints. Programmed maintenance is grouped and scheduled to make its completion as efficient as possible. Sources of programmed maintenance include:
  - Routine Work includes those tasks that need to be done on a regular basis to keep our physical property in good shape. (Mopping, Mowing, Raking, Trash, etc.)
  - Inspections are the other source of programmed maintenance.
    - o Inspections are visual and operational examinations of parts of our property to determine their condition.
    - o All dwelling units, buildings and sites must be inspected at least annually.
    - O Goal: Inspection-generated work orders are completed within 30 calendar days from the date of inspection, OR if cannot be completed within 30 calendar days, are added to the Deferred Maintenance Plan or the Capital Improvement Plan in the case of qualifying capital repairs (unless health/safety issue).
- V. **Requested Maintenance** Work which is requested by residents or others, does not fall into any category above, and should be accomplished as time and funds are available.
  - Requests from residents or others for maintenance work which does not fall into one of the other categories has the lowest priority for staff assignment.
  - Goal: Requested work orders are completed in 14 calendar days from the date
    of tenant request or if not completed within that timeframe (and not a health or
    safety issue), the task is added and completed in a timely manner as a part of
    the Deferred Maintenance Plan and/or CIP.

#### E. Unit Turnover Summary

| # Turnovers Last Fiscal Year                                    | 17      |
|-----------------------------------------------------------------|---------|
| Average time from date vacated to make Unit "Maintenance Ready" | 28 days |
| Average time from date vacated to lease up of unit              | 78 days |