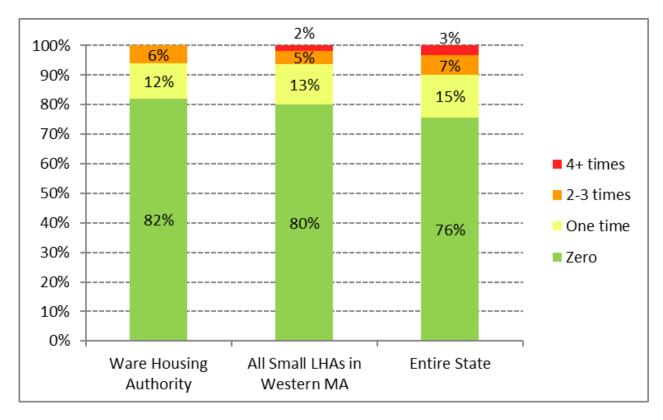

8% c. 667 (DHCD Goal 2%)

0% c. 200 (DHCD Goal 2%)

5% c. 705 (DHCD Goal 2%)

Ware Housing Authority will address the excess vacancies in the following manner:
Unit #5 at 667-03 is vacant. Once we rehab the bathroom this will help improve our vacancy rate

#### 15. Vacancies

Ware Housing Authority has no units listed as vacant, proposed to be vacant, or at risk of becoming vacant.

- I. **Emergencies** Emergencies are only those conditions which are **immediately threatening** to the life or safety of our residents, staff, or structures.
  - Goal: initiated with 24 to 48 hours.
- II. Vacancy Refurbishment Work necessary to make empty units ready for new tenants.
  - After emergencies, the refurbishment of vacancies for immediate re-occupancy
    has the highest priority for staff assignments. Everyday a unit is vacant is a day of
    lost rent.
  - Goal: vacancy work orders are completed within 30 calendar days or if not completed within that timeframe, LHA has a waiver.
- III. **Preventive Maintenance** Work which must be done to **preserve and extend the useful life** of various elements of your physical property and avoid emergency situations.
  - A thorough Preventive Maintenance Program and Schedule that deals with all elements of the physical property is provided later in the document.
  - The Preventive Maintenance Program is reviewed and updated annually and as new systems and facilities are installed.
- IV. **Programmed Maintenance** Work which is important and is completed to the greatest extent possible within time and budget constraints. Programmed maintenance is grouped and scheduled to make its completion as efficient as possible. Sources of programmed maintenance include:
  - Routine Work includes those tasks that need to be done on a regular basis to keep our physical property in good shape. (Mopping, Mowing, Raking, Trash, etc.)
  - Inspections are the other source of programmed maintenance.
    - o Inspections are visual and operational examinations of parts of our property to determine their condition.
    - o All dwelling units, buildings and sites must be inspected at least annually.
    - O Goal: Inspection-generated work orders are completed within 30 calendar days from the date of inspection, OR if cannot be completed within 30 calendar days, are added to the Deferred Maintenance Plan or the Capital Improvement Plan in the case of qualifying capital repairs (unless health/safety issue).
- V. **Requested Maintenance** Work which is requested by residents or others, does not fall into any category above, and should be accomplished as time and funds are available.
  - Requests from residents or others for maintenance work which does not fall into one of the other categories has the lowest priority for staff assignment.
  - Goal: Requested work orders are completed in 14 calendar days from the date
    of tenant request or if not completed within that timeframe (and not a health or
    safety issue), the task is added and completed in a timely manner as a part of
    the Deferred Maintenance Plan and/or CIP.